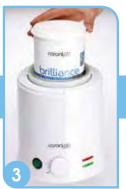

## So versatile! Look at the options...

Microwave to pot: Hard Wax OR Strip Wax

\* Caronlab Professional Wax Heater 500ml: Wax capacity 500ml (when wax is poured into metal insert), also holds 400g Caronlab Microwavable Wax jars OR a 500g tube of Caronlab Hard Wax Melts™. Caronlab Professional Wax Heater 1litre: Wax capacity 1 litre (when wax is poured into metal insert), also holds 800g Caronlab Microwavable Wax jars OR 2 x 500g tubes of Caronlab Hard Wax Melts™.