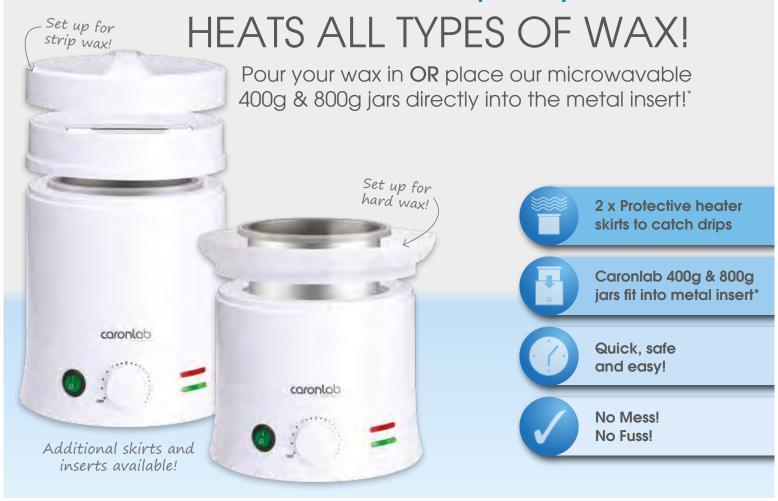

## Caronlab Professional Wax Heaters Available in 500ml & 1litre capacity

## So versatile! Look at the options...

Microwave to pot: Hard Wax OR Strip Wax

\* Caronlab Professional Wax Heater 500ml: Wax capacity 500ml (when wax is poured into metal insert), also holds 400g Caronlab Microwavable Wax jars OR a 500g tube of Caronlab Hard Wax Melts™. Caronlab Professional Wax Heater 1litre: Wax capacity 1 litre (when wax is poured into metal insert), also holds 800g Caronlab Microwavable Wax jars OR 2 x 500g tubes of Caronlab Hard Wax Melts™.