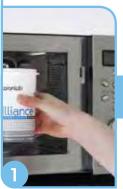

## So versatile! Look at the options...

Microwave to pot: Hard Wax OR Strip Wax

\* Caronlab Professional Wax Heater 500ml: Wax capacity 500ml (when wax is poured into metal insert), also holds 400g Caronlab Microwavable Wax jars OR a 500g tube of Caronlab Hard Wax Melts™. Caronlab Professional Wax Heater 1litre: Wax capacity 1 litre (when wax is poured into metal insert), also holds 800g Caronlab Microwavable Wax jars OR 2 x 500g tubes of Caronlab Hard Wax Melts™.