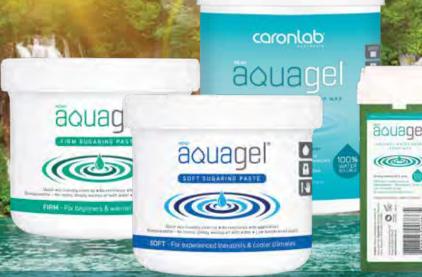

#### **AQUAGEL SUGARING PASTE**

Specifically designed for sugaring professionals, the Aquagel range is Vegan friendly and ideal for salons and clients preferring natural products being used on their skin.

Aquagel Sugaring Paste is suitable for use with spatula or hand method Low temperature paste.

The jars fits inside Caronlab 500ml Professional Wax Heater and alow temperature setting ensures the paste is at the perferct working temperature.

#### **Firm Sugaring Paste**

- Easy to control
- Ideal for beginners
- For use on warmer areas of the body such as bikini, underarms and face
- Ideal for hot and humid climates

#### **Soft Sugaring Paste**

- Soft consistency for large body areas
- Ideal for experienced therapists
- For use on larger areas of the body such as legs, chest or back

#### **AQUAGEL STRIP WAX**

The first water based professional strip wax!

Formulated without resins or chemicals, this revolutionary natural strip wax is gentle on the skin and simply washes offin water, making it quick and easy to use.

With no chemicals needed to clean up, it's environmentally friendly and cost effective. This high performance wax is suitable for vegans and appeals to salons and clients preferring natural products being used on their skin.

Aquagel has a much lower heating point, with a thick gel consistency. There's no resistance with application; once applied, it glides easily and spreads on ultra-thin.

NATURAL
WATER BASED,
SUGARING PASTE
& STRIP WAX

The Aquagel range is Vegan friendly and ideal for salons and clients preferring an all-natural treatment. Made by Caronlab, Australia's #1 Hair removal brand, therapists are guaranteed consistency, reliability and performance. The range consists of Soft and Firm Sugaring Paste, as well as the worlds first water based professional Strip Wax. Formulated without resins or chemicals, Aquagel is gentle on the skin and simply washes off in water, making it quick and easy to use. With no chemicals needed to clean up, it's environmentally friendly and cost effective.

Aquagel Sugaring Paste is suitable for use with spatula or hand method. Aquagel Strip Wax is a low tempurature wax and is ideal for use on larger areas of the body in conjuction with the Sugaring Paste.