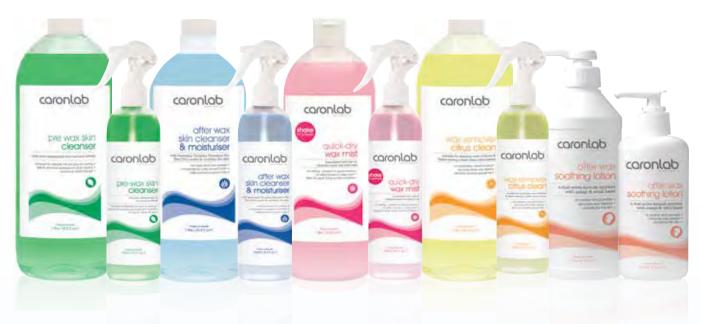

#### **PRE WAX SKIN CLEANSER**

- Hygienic cooling solution which clams the skin prior to waxing
- Gently removes any traces of make up, deodorant, cream and body oil
- Peppermint oil provides a refreshing cool feeling and acts as a soothing agent
- Also improves the adherence of the wax to the skin
- Suitable for all skin types

## AFTER WAX SKIN CLEANSER & MOISTURIZER

- Easy absorption
- Non greasy for a silky smooth finish
- Quick and economical way to remove wax reside
- Helps prevent ingrown hairs
- Contains Australian Thursday Plantation Tea Tree Oil
- Acts as a germicide

#### **QUICK DRY WAX MIST**

- One quick spray instantly touch dries Hard Wax
- Spray on to eliminate the frustration of waiting for hard wax to dry
- No sticky hands or gloves mean No Mess!
- Ideally suited for use in hot and humid conditions.
- Add a touch of luxury to your waxing treatment as Quick Dry Wax Mist reduces redness and cools the skin.

#### **WAX REMOVER CITRUS CLEAN**

- Suitable for cleaning most surfaces and fibers
- Leaves a fresh clean citrus aroma
- A concentrated natural product
- Excellent for cleaning wax pots, utensils and equipment

#### AFTER WAX SOOTHING LOTION

### With medicinal properties for advanced waxing service

- Dual active post wax lotions remove wax residue and condition the skin
- The ultimate finish to every waxing service
- Soothing lotions calm the skin, prevent the formation of ingrown hairs and pustules and replenish the skin with vital nutrients