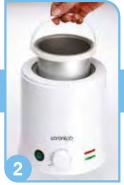

## So versatile! Look at the options...

Microwave to pot: Hard Wax OR Strip Wax

\* Caronlab Professional Wax Heater 500ml: Wax capacity 500ml (when wax is poured into metal insert), also holds 400g Caronlab Microwavable Wax jars OR a 500g tube of Caronlab Hard Wax Melts™. Caronlab Professional Wax Heater 1litre: Wax capacity 1 litre (when wax is poured into metal insert), also holds 800g Caronlab Microwavable Wax jars OR 2 x 500g tubes of Caronlab Hard Wax Melts™.